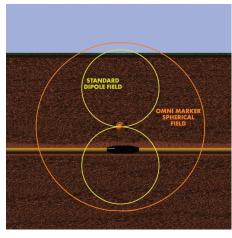

## **Description**

- Electronically marks and relocates buried facilities
- Unique design produces a uniform, spherical RF field in every direction
- Easily located up to 5 FT away with any modern marker locator
- · Wider field with a signal peak directly above the markerprovides precise location
- Requires no particular orientation when buried
- Greater range than standard 4 IN ball markers
- High-reliability design lasts as long as your buried plant
- · Color coded by utility application
- Patented