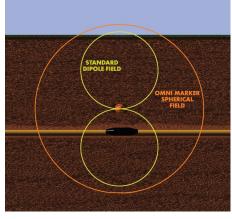

## Description

- Electronically marks and relocates buried facilities
- Unique design produces a uniform, spherical RF field in every direction
- Easily located up to 5 FT away with any modern marker locator
- Wider field with a signal peak directly above the markerprovides precise location
- Requires no particular orientation when buried
- Greater range than standard 4 IN ball markers
- High-reliability design lasts as long as your buried plant
- Color coded by utility application
- Patented