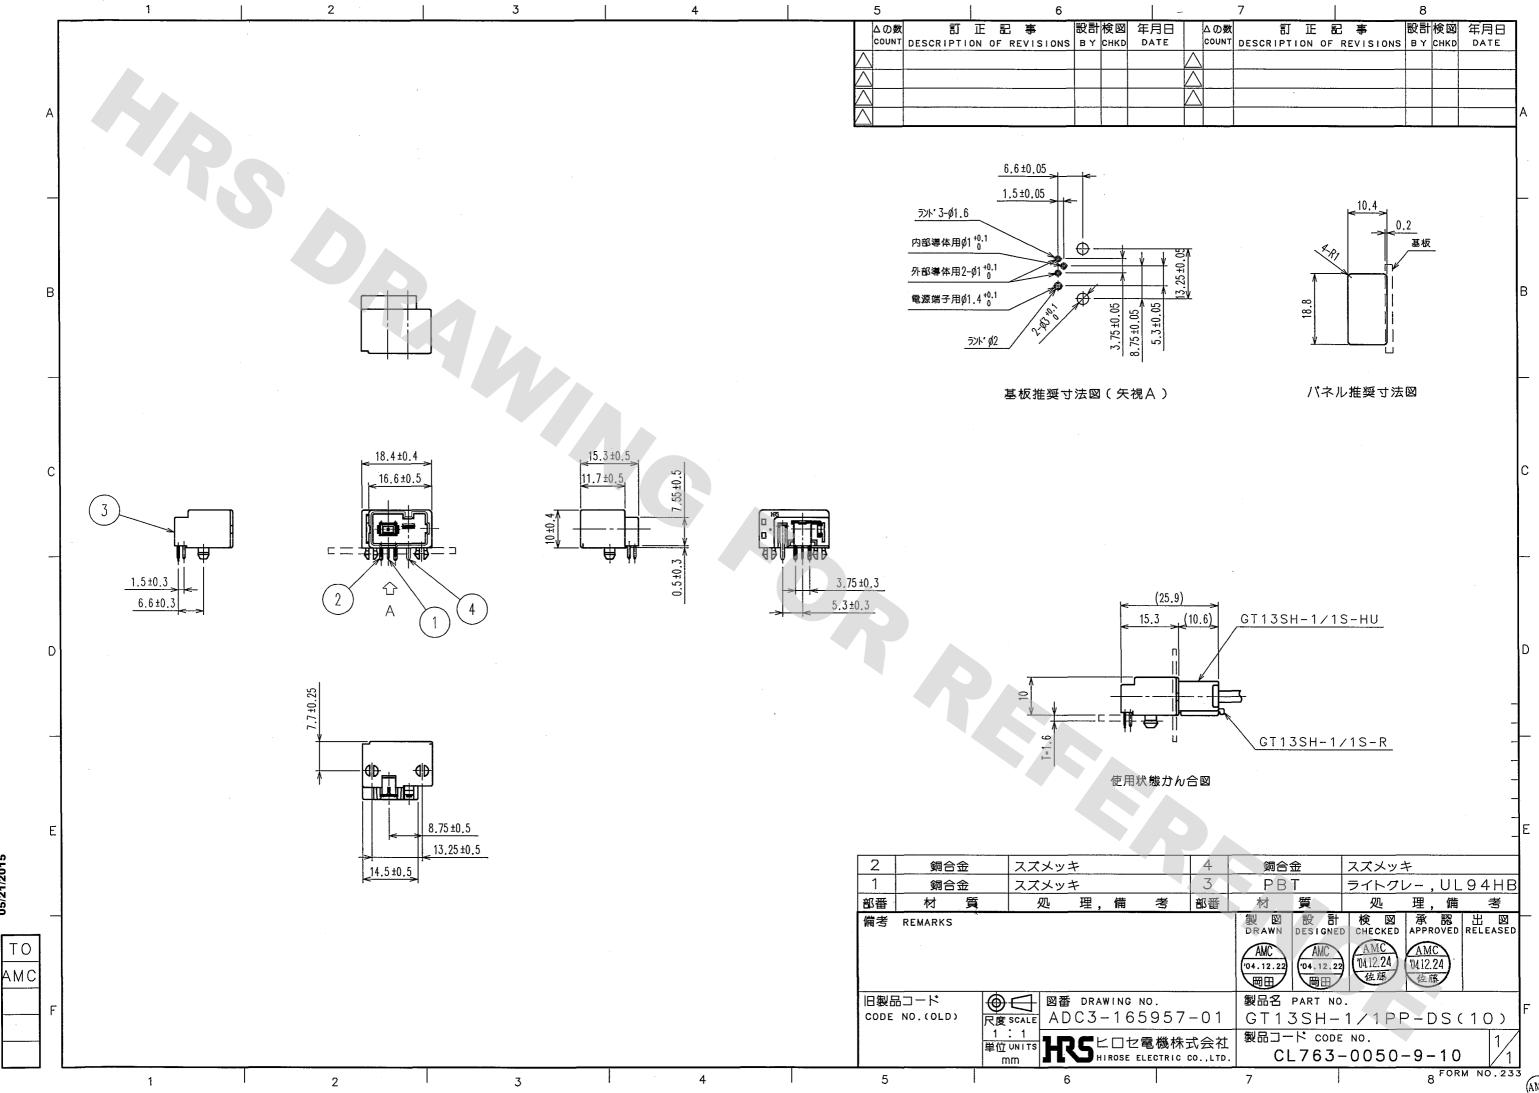

DRAWING FOR REFERENCE: This is subject to change without notice 05/21/2015

|             | 4       | 刺合女                  |                  | <u> </u>      | i i              |                |     |
|-------------|---------|----------------------|------------------|---------------|------------------|----------------|-----|
|             | 3       | PBT                  |                  | ライトグレー,UL94HB |                  |                |     |
| 415         | 部番      | 材                    | 質                | 処             | 理,備              | 考              |     |
|             |         | 製 図<br>DRAWN         | 設 計<br>DESIGNED  | 検図<br>CHECKED | 承認<br>APPROVED   | 出図<br>RELEASED | _   |
|             |         | AMC<br>('04, 12, 22) | AMC<br>(04,12,22 | AMC           | AMC<br>'04.12.24 |                |     |
|             |         | 104.12.22<br>E       | 104.12.22        | 佐藤            | 位藤               |                |     |
|             |         | 製品名                  | PART NO          |               |                  |                | F   |
| 57.         | -01     | GT13                 | 3SH-             | 1/1PF         | P-DS             | (10)           | ľ   |
| <b>後株</b> う | 式会社     | 製品コー                 | ド CODE           | NO.           |                  | 1/             |     |
|             | 0.,LTD. | CL                   | .763-            | 0050          | -9-10            | 1              |     |
|             |         | 7                    |                  |               | 8 FOR            | M NO.233       | AMC |
|             |         |                      |                  |               |                  |                |     |