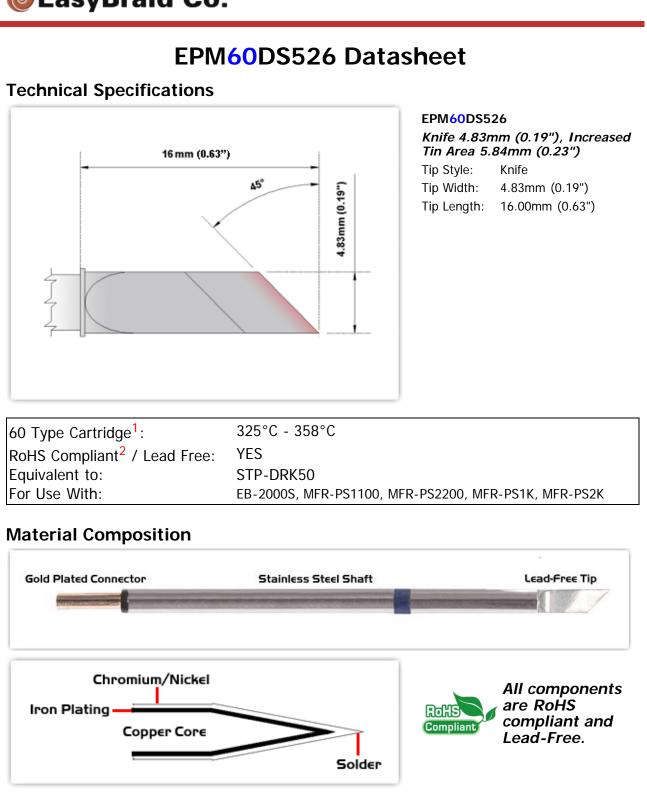

## EasyBraid Co.

<sup>1</sup> Easy Braid Co. tip cartridges will typically idle within a temperature range of +/-1.1°C. However, there is variation in idle temperature across tip geometries within an individual temperature series. Easy Braid Co. offers a wide variety of tip geometries from 0.25mm fine point tip to 5mm chisel. The length and geometry of a tip will have an influence on the tip idle temperature. To accurately measure idle temperature it will depend greatly on the measurement method, technique and equipment used. Two different methods or the use of alternative equipment will produce different test results.

<sup>2</sup> Please refer to <u>http://www.rohs.gov.uk</u> for details on RoHS Compliance.

Copyright © 2010-2012 Easy Braid Co. All Rights Reserved