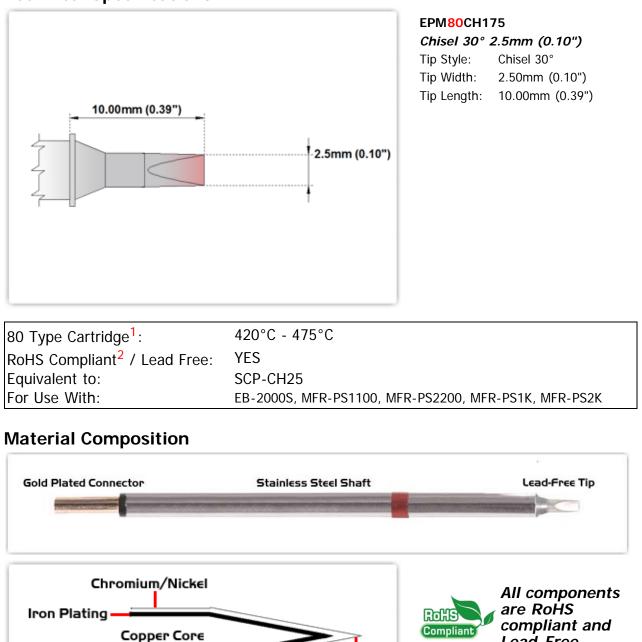

## **Technical Specifications**

Lead-Free.

<sup>1</sup> Easy Braid Co. tip cartridges will typically idle within a temperature range of +/-1.1°C. However, there is variation in idle temperature across tip geometries within an individual temperature series. Easy Braid Co. offers a wide variety of tip geometries from 0.25mm fine point tip to 5mm chisel. The length and geometry of a tip will have an influence on the tip idle temperature. To accurately measure idle temperature it will depend greatly on the measurement method, technique and equipment used. Two different methods or the use of alternative equipment will produce different test results.

Solder

<sup>2</sup> Please refer to <u>http://www.rohs.gov.uk</u> for details on RoHS Compliance.

Copyright © 2010-2012 Easy Braid Co. All Rights Reserved