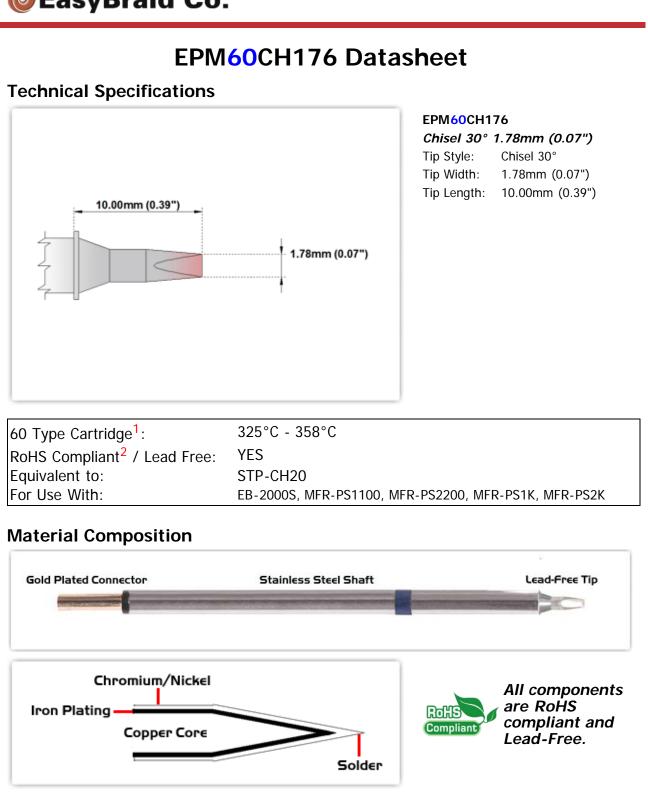

## EasyBraid Co.

<sup>1</sup> Easy Braid Co. tip cartridges will typically idle within a temperature range of +/-1.1°C. However, there is variation in idle temperature across tip geometries within an individual temperature series. Easy Braid Co. offers a wide variety of tip geometries from 0.25mm fine point tip to 5mm chisel. The length and geometry of a tip will have an influence on the tip idle temperature. To accurately measure idle temperature it will depend greatly on the measurement method, technique and equipment used. Two different methods or the use of alternative equipment will produce different test results.

<sup>2</sup> Please refer to <u>http://www.rohs.gov.uk</u> for details on RoHS Compliance.

Copyright  $\ensuremath{\,^{\odot}}$  2010-2012 Easy Braid Co. All Rights Reserved