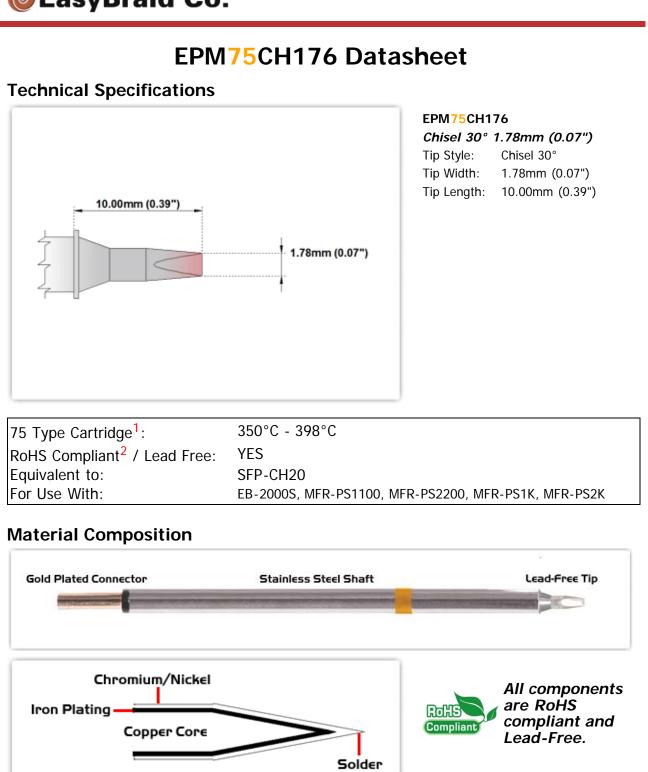

## **Excellent Integrated System Limited**

Stocking Distributor

Click to view price, real time Inventory, Delivery & Lifecycle Information:

Easy Braid Co. EPM75CH176

For any questions, you can email us directly: <u>sales@integrated-circuit.com</u>



## EasyBraid Co.



<sup>1</sup> Easy Braid Co. tip cartridges will typically idle within a temperature range of +/-1.1°C. However, there is variation in idle temperature across tip geometries within an individual temperature series. Easy Braid Co. offers a wide variety of tip geometries from 0.25mm fine point tip to 5mm chisel. The length and geometry of a tip will have an influence on the tip idle temperature. To accurately measure idle temperature it will depend greatly on the measurement method, technique and equipment used. Two different methods or the use of alternative equipment will produce different test results.

<sup>2</sup> Please refer to <u>http://www.rohs.gov.uk</u> for details on RoHS Compliance.

Copyright  $\ensuremath{\,^{\odot}}$  2010-2012 Easy Braid Co. All Rights Reserved