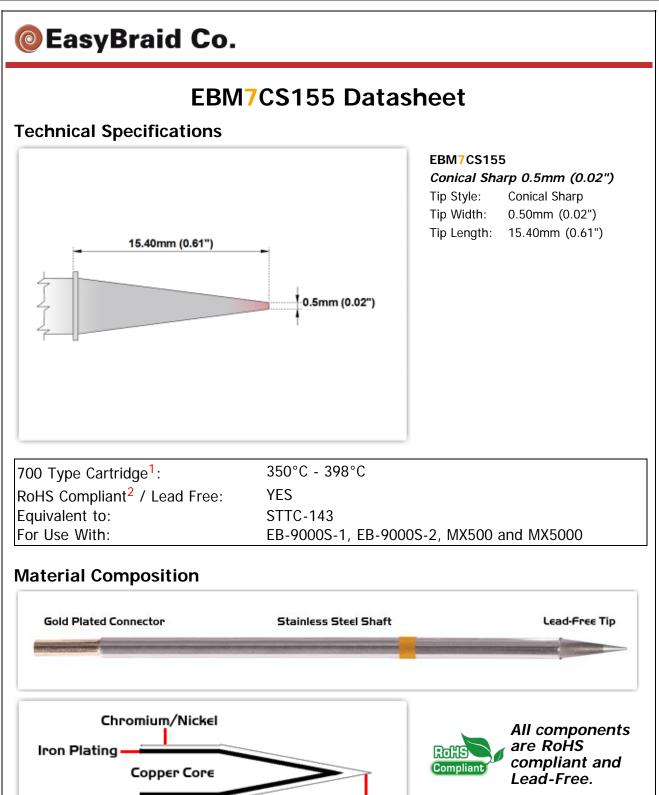

<sup>1</sup> Easy Braid Co. tip cartridges will typically idle within a temperature range of +/-1.1°C. However, there is variation in idle temperature across tip geometries within an individual temperature series. Easy Braid Co. offers a wide variety of tip geometries from 0.25mm fine point tip to 5mm chisel. The length and geometry of a tip will have an influence on the tip idle temperature. To accurately measure idle temperature it will depend greatly on the measurement method, technique and equipment used. Two different methods or the use of alternative equipment will produce different test results.

Solder

 $2_{Please \ refer \ to \ \underline{http://www.rohs.gov.uk}} \ for \ details \ on \ RoHS \ Compliance.$ 

Copyright © 2010-2014 Easy Braid Co. All Rights Reserved