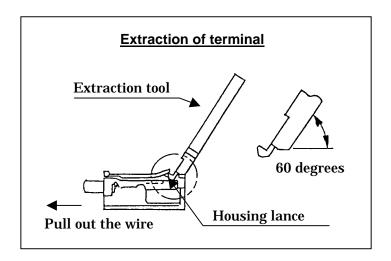

#### 1. Description

This tool is an extraction tool for the crimp terminal of Molex.

Please take the time to read attached the operating manual (IS-0073) of Extraction Tool, making sure you understand the operating procedures described it before attempting to operate this tool.

housing when you install the terminal again after pulling out.

5) Applicable housing and terminal: 2.5 mm pitch Wire to Board Connector

| Applicable hosing number   | 51102, 51103 |
|----------------------------|--------------|
| Applicable terminal number | 50351        |