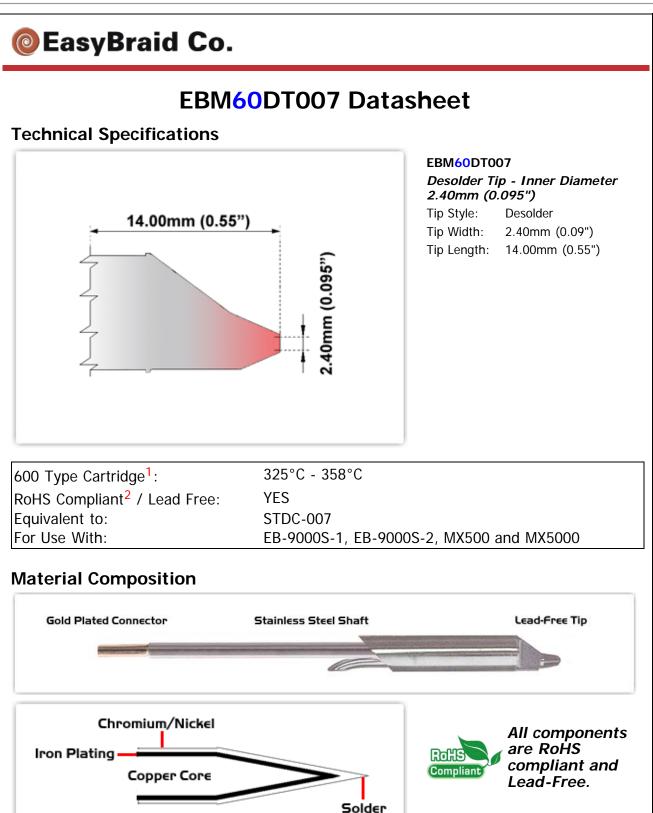

<sup>1</sup> Easy Braid Co. tip cartridges will typically idle within a temperature range of +/-1.1°C. However, there is variation in idle temperature across tip geometries within an individual temperature series. Easy Braid Co. offers a wide variety of tip geometries from 0.25mm fine point tip to 5mm chisel. The length and geometry of a tip will have an influence on the tip idle temperature. To accurately measure idle temperature it will depend greatly on the measurement method, technique and equipment used. Two different methods or the use of alternative equipment will produce different test results.

 $2_{\text{Please refer to } \underline{\text{http://www.rohs.gov.uk}}} \text{ for details on RoHS Compliance.}$ 

Copyright © 2010-2013 Easy Braid Co. All Rights Reserved