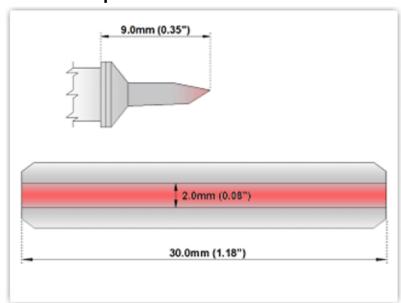

#### EBM6LB128

Blade Tip 30.0 mm (1.18")

Tip Style: Blade Tip

Tip Width: 30.00mm (1.18") Tip Length: 9.00mm (0.35")

Lead-Free.

600 Type Cartridge<sup>1</sup>: 325°C - 358°C

RoHS Compliant<sup>2</sup> / Lead Free: YES Equivalent to: N/A