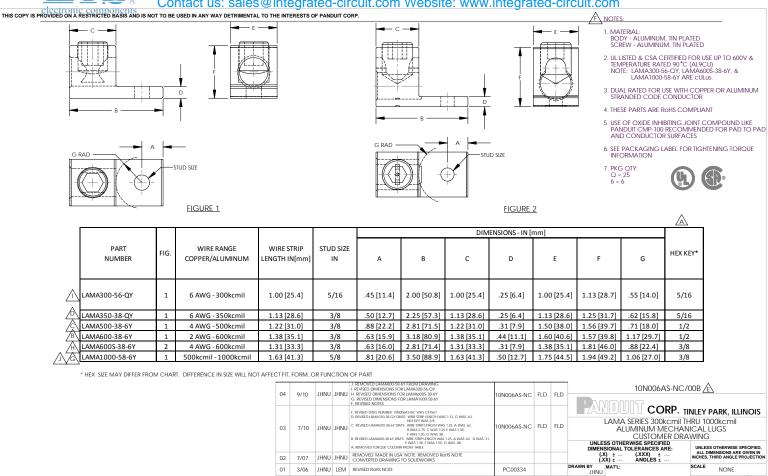

## **Distributor of Panduit: Excellent Integrated System Limited**

Datasheet of LAMA1000-58-6Y - LUG ALUMINUM MECH 1 HOLE

Contact us: sales@integrated-circuit.com Website: www.integrated-circuit.com

JHNU JHNU REMOVED MADE IN USA' NOTE: REMOVED ROHS NOTE CONVERTED DRAWING TO SOLIDWORKS