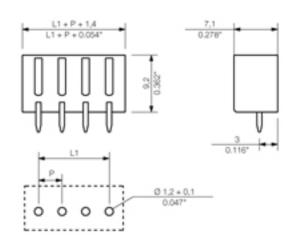

| Qty. | 50 pc(s). |
|------|-----------|
|      |           |

| System parameters                         |                        |
|-------------------------------------------|------------------------|
| System parameters                         |                        |
| Fitted to PCB                             | Soldered connection    |
| Outgoing elbow                            | 180°                   |
| Pitch                                     | 3.81 mm                |
| Pitch in inch                             | 0.15 inch              |
| No. of poles                              | 12                     |
| Solder pin length                         | 3.2 mm                 |
| Can be coded                              | Yes                    |
| No. of rows                               | 1                      |
| No. of solder pins per pole               | 1                      |
| Dia. of fitting hole                      | 1.2 mm                 |
| Fitting hole tolerance                    | + 0.1 mm               |
| L1 in mm                                  | 41.91 mm               |
| L1 in inch                                | 1.65 inch              |
| Insulation resistance                     | 1,000 ΜΩ               |
| Electric shock protection to DIN VDE 0470 | IP 20                  |
| Electric shock protection to DIN VDE 0470 | Safe from finger touch |
|                                           |                        |