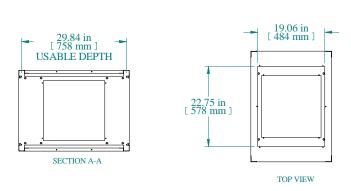

PART NUMBERS
PAINTED BLACK TEXTURED
PAINTED CONT. GRAY TEXTURED
PAINTED RAL7035 TEXTURED C2F195631BK1 C2F195631CG1

Welded Assembly See Hammond Website for Frame Accessories

Data subject to change without notice. Isometric drawing not to scale.