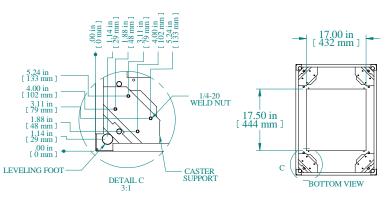

PART NUMBERS
PAINTED BLACK TEXTURED
PAINTED CONT. GRAY TEXTURED
PAINTED RAL7035 TEXTURED C2F195631BK1 C2F195631CG1

Welded Assembly See Hammond Website for Frame Accessories

Data subject to change without notice. Isometric drawing not to scale.