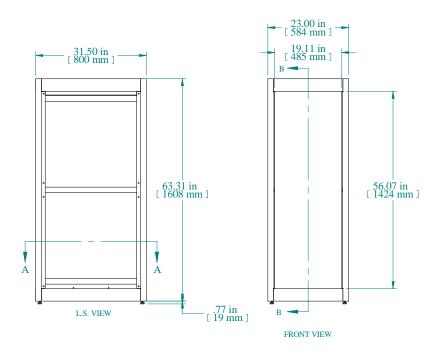

PART NUMBERS
PAINTED BLACK TEXTURED
PAINTED CONT. GRAY TEXTURED
PAINTED RAL7035 TEXTURED C2F195631BK1 C2F195631CG1

Welded Assembly See Hammond Website for Frame Accessories

Data subject to change without notice. Isometric drawing not to scale.