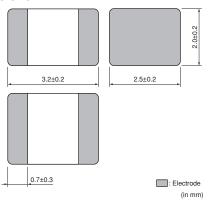

# **Excellent Integrated System Limited**

Stocking Distributor

Click to view price, real time Inventory, Delivery & Lifecycle Information:

Murata Electronics North America BLE32PN300SN1L

For any questions, you can email us directly: sales@integrated-circuit.com

### Distributor of Murata Electronics North America: Excellent Integrated System Limited

Datasheet of BLE32PN300SN1L - EMI FILTER BEADS 300HM 10A 1210

Contact us: sales@integrated-circuit.com Website: www.integrated-circuit.com

Noise Suppression Products/EMI Suppression Filters > EMIFIL® (Inductor type) > Chip Ferrite Bead

**Data Sheet** 

# EMIFIL® (Inductor type) Chip Ferrite Bead

# **BLE32P Series (1210 Size)**

#### Dimensions



#### **■** Equivalent Circuit



#### Packaging

| Code | Packaging           | Minimum Quantity |  |  |  |
|------|---------------------|------------------|--|--|--|
| L    | 180mm Embossed Tape | 1500             |  |  |  |
| K    | 330mm Embossed Tape | 7000             |  |  |  |
| В    | Bulk(Bag)           | 1000             |  |  |  |

#### ■ Rated Value (□: packaging code)

| Part Number    | Impedance<br>(at 100MHz/20°C) | Impedance<br>(at 1GHz/20°C) | Rated Current | DC Resistance | Operating<br>Temperature Range |
|----------------|-------------------------------|-----------------------------|---------------|---------------|--------------------------------|
| BLE32PN300SN1□ | 30ohm ±10ohm                  | -                           | 10000mA       | 1.6m ohm max. | -55 to +