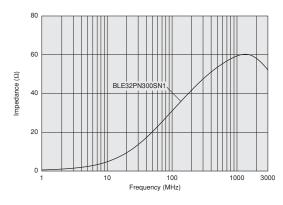

#### ■ Impedance-Frequency Characteristics (Main Items)

#### ■ Impedance-Frequency Characteristics BLE32PN300SN1

Continued on the following page.

#### ■ Rated Value (□: packaging code)

| Part Number    | Impedance<br>(at 100MHz/20°C) | Impedance<br>(at 1GHz/20°C) | Rated Current | DC Resistance | Operating<br>Temperature Range |
|----------------|-------------------------------|-----------------------------|---------------|---------------|--------------------------------|
| BLE32PN300SN1□ | 30ohm ±10ohm                  | -                           | 10000mA       | 1.6m ohm max. | -55 to +125°C                  |