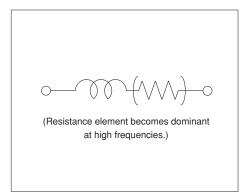

# **Excellent Integrated System Limited**

Stocking Distributor

Click to view price, real time Inventory, Delivery & Lifecycle Information:

Murata Electronics North America BLE32PN300SN1L

For any questions, you can email us directly: sales@integrated-circuit.com

### Distributor of Murata Electronics North America: Excellent Integrated System Limited

Datasheet of BLE32PN300SN1L - EMI FILTER BEADS 300HM 10A 1210

Contact us: sales@integrated-circuit.com Website: www.integrated-circuit.com

Noise Suppression Products/EMI Suppression Filters > EMIFIL® (Inductor type) > Chip Ferrite Bead

**Data Sheet** 

# EMIFIL® (Inductor type) Chip Ferrite Bead

# **BLE32P Series (1210 Size)**

#### Dimensions



#### **■** Equivalent Circuit



#### Packaging

| Code | Packaging           | Minimum Quantity |  |  |  |
|------|---------------------|------------------|--|--|--|
| L    | 180mm Embossed Tape | 1500             |  |  |  |
| K    | 330mm Embossed Tape | 7000             |  |  |  |
| В    | Bulk(Bag)           | 1000             |  |  |  |

#### ■ Rated Value (□: packaging code)

| Part Number    | Impedance<br>(at 100MHz/20°C) | Impedance<br>(at 1GHz/20°C) | Rated Current | DC Resistance | Operating<br>Temperature Range |
|----------------|-------------------------------|-----------------------------|---------------|---------------|--------------------------------|
| BLE32PN300SN1□ | 30ohm ±10ohm                  | -                           | 10000mA       | 1.6m ohm max. | -55 to +125°C                  |

Number