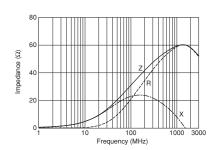

#### ■ Impedance-Frequency Characteristics (Main Items)

#### ■ Impedance-Frequency Characteristics BLE32PN300SN1

Continued on the following page.