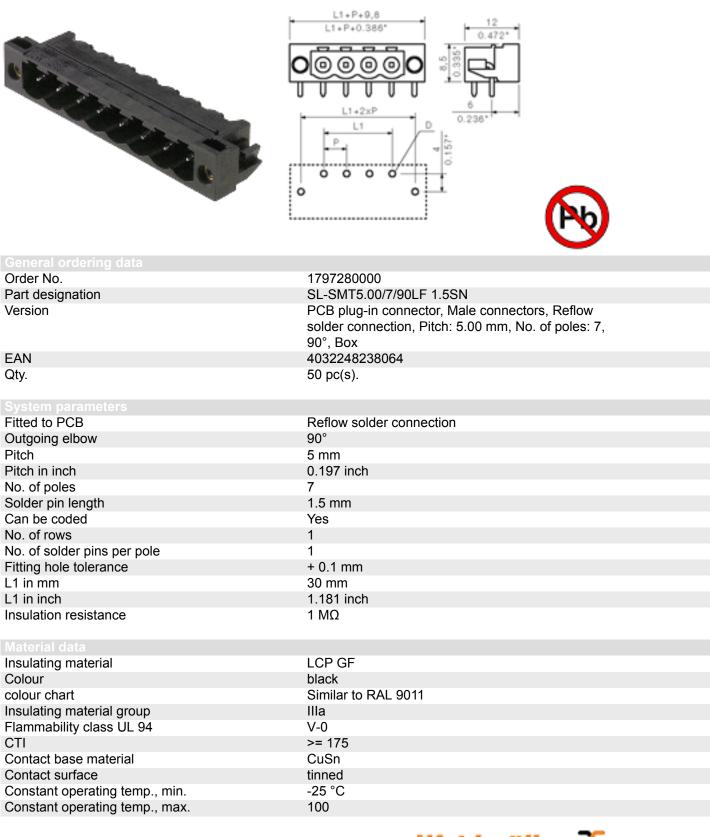

## **Excellent Integrated System Limited**

Stocking Distributor

Click to view price, real time Inventory, Delivery & Lifecycle Information:

Weidmüller 1797280000

For any questions, you can email us directly: <u>sales@integrated-circuit.com</u>









| Material data                                   |        |
|-------------------------------------------------|--------|
| Storage temperature, min.                       | -25 °C |
| Storage temperature, max.                       | 55 °C  |
| Max. relative humidity during storage           | 80 %   |
|                                                 |        |
| DIN IEC rating data                             |        |
| Rated current, min. No. pins (Tu=20°C)          | 19 A   |
| Rated current, max. No. pins (Tu=20°C)          | 15 A   |
| Rated current, min. No. pins(Tu=40°C)           | 16 A   |
| Rated current, max. No. pins (Tu=40°C)          | 13 A   |
| Rated voltage for overvoltage class/pollution   | 250 V  |
| severity III/3                                  |        |
|