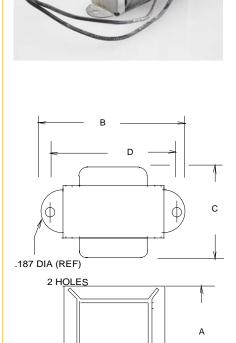

†† = Inductance tolerance -20%, + 50 %

Dimensions:

Unit: In inches

| Billionolollo. |      |       | OTHE HITHORIO |
|----------------|------|-------|---------------|
| Α              | В    | С     | D             |
| 2.593          | 4.00 | 2.250 | 3.562         |

Weight: 2.30 lbs.