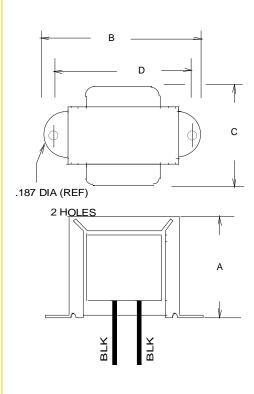

Unit: In inches

| Α     | В     | С     | D     |  |
|-------|-------|-------|-------|--|
| 1.187 | 2.062 | 1.250 | 1.750 |  |

Weight: 0.21 lbs.