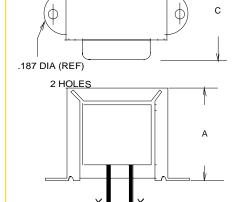

†† = Inductance tolerance -20%, + 50 %

| Dimensions: |       |      | Unit: In inches |
|-------------|-------|------|-----------------|
| Α           | В     | С    | D               |
| 1.625       | 2.812 | 1.50 | 2.375           |

Weight: 0.75 lbs.