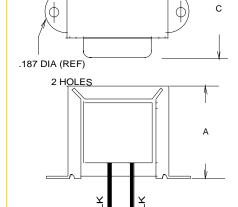

†† = Inductance tolerance -20%, + 50 %

**Dimensions:** Unit: In inches

| Α     | В     | С    | D     |  |
|-------|-------|------|-------|--|
| 1.937 | 3.312 | 2.00 | 2.812 |  |

Weight: 1.30 lbs.

**Leads:** 22AWG, UL 1015, 7.0"±1.0" long, 0.25±0.0625" strip and tin.