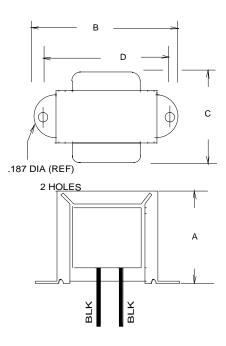

| Dimensi | ons:  |       | Unit: In inches |
|---------|-------|-------|-----------------|
| Α       | В     | С     | D               |
| 1.250   | 2.125 | 1.125 | 1.750           |

Weight: 0.40 lbs.