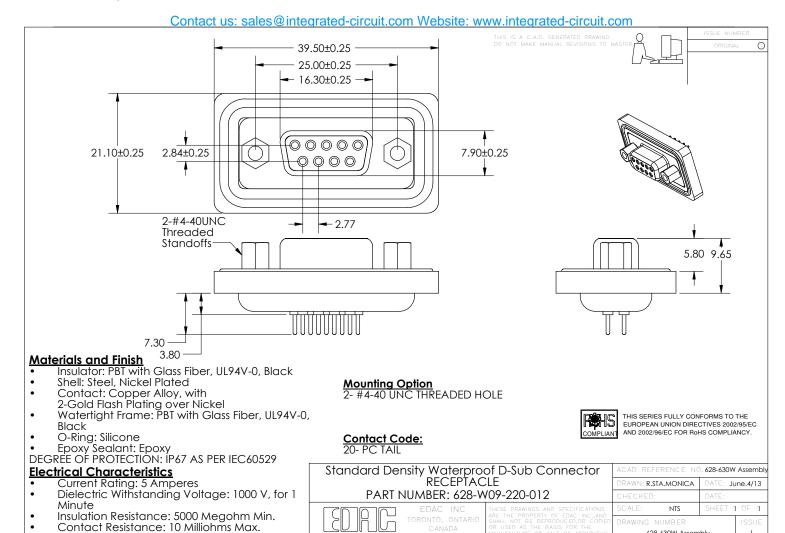

## **Distributor of EDAC Inc.: Excellent Integrated System Limited**

Datasheet of 628-W09-220-012 - D-Sub Connector Receptacle, Female Sockets 9 Position Through Hole Solder

Contact us: sales@integrated-circuit.com Website: www.integrated-circuit.com

## **Excellent Integrated System Limited**

Stocking Distributor

Click to view price, real time Inventory, Delivery & Lifecycle Information:

EDAC Inc. 628-W09-220-012

For any questions, you can email us directly: sales@integrated-circuit.com



Working Temperature: -55C to +105C

## **Distributor of EDAC Inc.: Excellent Integrated System Limited**

Datasheet of 628-W09-220-012 - D-Sub Connector Receptacle, Female Sockets 9 Position Through Hole Solder



628-630W Assembly

1