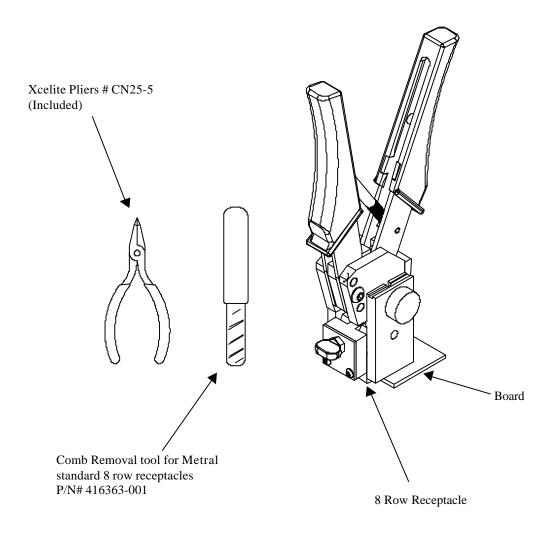

## Metral 8 Row Right Angle Receptacle Removal (Standard and 1000 Series)

- This removal tooling will remove 8 row standard and 1000 Series Receptacle connectors.
- It will only remove one module at a time.
- The hand tool can be adjusted to remove a connector in the middle of a row, or on the end of a row by rotating the side feet 180°.
- The removal tooling comes as a set, which includes the basic removal tool, and pliers for removing the 1000 Series shields.

## Removal tooling HT-0541 PN# 416253-001: