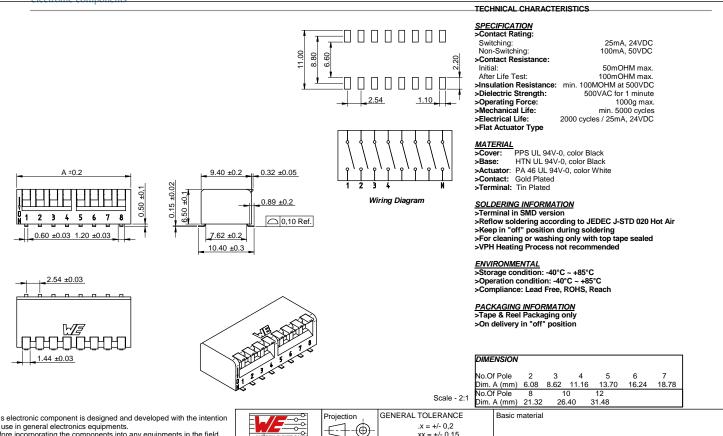

evaluation-check for the safety must be performed before by the user before usage.

| <u> </u>   |                   |          |                   |                                |          |                |                                                    |     |          |       |      |
|------------|-------------------|----------|-------------------|--------------------------------|----------|----------------|----------------------------------------------------|-----|----------|-------|------|
| Projection |                   | ۱,       | GENERAL TOLERANCE |                                |          | Basic material |                                                    |     |          |       |      |
| E          | WÜRTH ELEKTRONIK  | <b></b>  |                   | .x = +/- 0,2<br>.xx = +/- 0,15 |          |                |                                                    |     |          |       |      |
|            |                   |          |                   |                                | Date     | Name           | DESCRIPTION                                        |     |          |       |      |
|            |                   |          |                   | Drawn                          | 09-03-23 | Jelisarow      | WS-DISU, Piano type,                               |     |          |       |      |
|            |                   |          |                   | Checked                        | 09-03-24 | Hsu Mei-Ting   | SMD version, flat Actuator without top tape sealed |     |          | ealed |      |
|            |                   |          |                   |                                |          |                |                                                    | .,  |          |       |      |
| С          | Revised MatchCode | 14-07-10 | AL                | WE Würth Elektronik RDX        |          |                | Scale                                              | 2:1 | Position |       | SIZE |
| b          | housing-bar       | 13-03-13 | WJ                |                                |          |                | OIZE                                               |     |          | SIZE  |      |
| а          | warning text      | 11-10-26 | WJ                |                                |          |                | Drawing No. 4183111708xx                           |     |          |       | A4   |
| REV        | FILE              | DATE     | BY                | EDV NO 4183111708xx.dft        |          |                | System :Solid Edge V20                             |     |          |       |      |
| REV        |                   | DATE     | BY                | EDV NO 4183111708xx.dft        |          |                | System :Solid Edge V20                             |     |          |       |      |