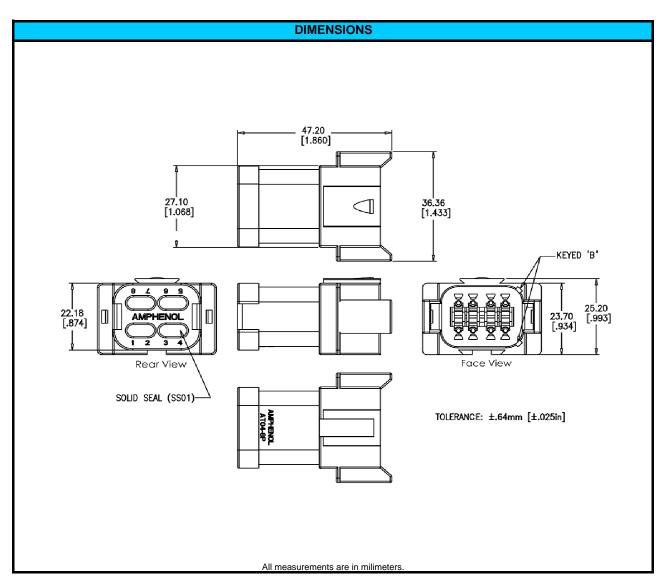

## Amphenol SINESYSTEMS

| CONFIGURATION                                    | PART NUMBER    |
|--------------------------------------------------|----------------|
| Recpt, 8 Way, Key B, Solid Rear Seal,<br>End Cap | AT04-08PB-SS01 |

| NOTES:            |                                              |
|-------------------|----------------------------------------------|
| CONTACT SIZE      | 16                                           |
| WIRE RANGE        | NA                                           |
| HOUSING COLOR     | BLACK                                        |
| MATING CONNECTOR: | AT06-08SB                                    |
| REV: NC           | UNCONTROLLED DOCUMENT                        |
| DATE 8-July-2009  | INFORMATION SUBJECT TO CHANGE WITHOUT NOTICE |