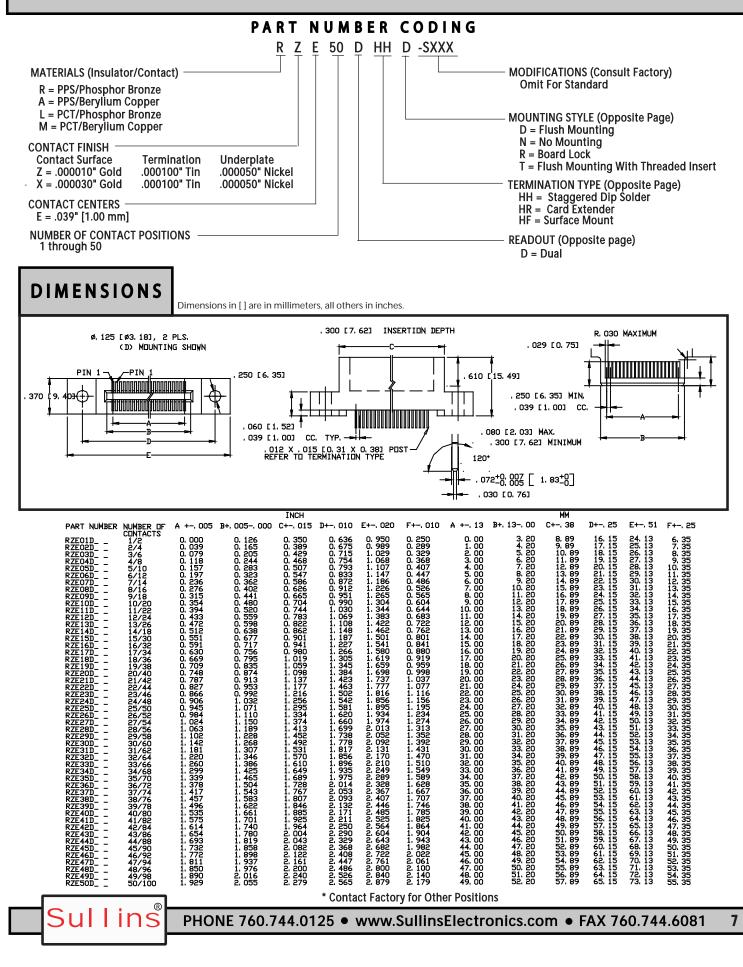

## .039" [1.00MM] CONTACT CENTERS

## **FEATURES**

- \* Accommodates .062 + .008" PC board (Consult factory for other board thicknesses)
- \* PPS or PCT insulator
- \* Molded-in key available

- \* 1 amp current rating
- \* Highly reliable high cycle hairpin bellow contacts
- \* 150 grams normal force minimum

## **DIP SOLDER/CARD EXTENDER/SMT EDGECARD CONNECTORS**