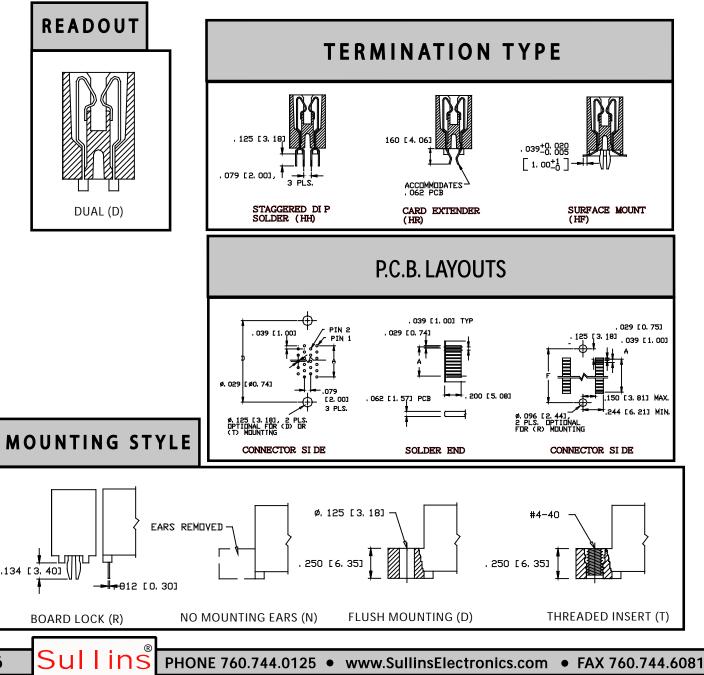

## .039" [1.00MM] CONTACT CENTERS

## **FEATURES**

- \* Accommodates .062 + .008" PC board (Consult factory for other board thicknesses)
- \* PPS or PCT insulator
- \* Molded-in key available

- \* 1 amp current rating
- \* Highly reliable high cycle hairpin bellow contacts
- \* 150 grams normal force minimum

## **DIP SOLDER/CARD EXTENDER/SMT EDGECARD CONNECTORS**