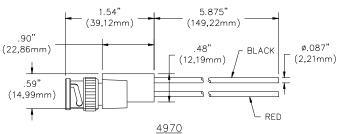

## Model 4969 & 4970 BNC (Female & Male) T∩ 20 AWG Leads **C**€

#### **FEATURES:**

- Breakout quickly converts a BNC cable to flying leads
- Lead ends can be attached to terminal strips or customized
- BNC connector is molded directly to the wire for pull strength durability and dust and moisture resistance
- BNC center contact is gold plated Beryllium Copper for corrosion resistance, low contact resistance and long insertion life
- Black lead is connected to BNC shell, red lead to BNC center contact

#### **MATERIALS:**

BNC: Nickel plated brass

Center Contact: Gold plated Beryllium Copper

Wire: 20 AWG, PVC

Marking: "POMONA 4969" or "POMONA 4970"

All dimensions are in inches. Tolerances (except noted):  $.xx = \pm .02$ " (,51 mm),  $.xxx = \pm .005$ " (,127 mm). All specifications are to the latest revisions. Specifications are subject to change without notice. Registered trademarks are the property of their respective companies.