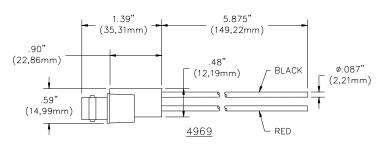

## Model 4969 & 4970 BNC (Female & Male) T∩ 20 AWG Leads **C**€

#### **FEATURES:**

- Breakout quickly converts a BNC cable to flying leads
- Lead ends can be attached to terminal strips or customized
- BNC connector is molded directly to the wire for pull strength durability and dust and moisture resistance
- BNC center contact is gold plated Beryllium Copper for corrosion resistance, low contact resistance and long insertion life
- Black lead is connected to BNC shell, red lead to BNC center contact

#### **MATERIALS:**

BNC: Nickel plated brass

Center Contact: Gold plated Beryllium Copper

Wire: 20 AWG, PVC

Marking: "POMONA 4969" or "POMONA 4970"

All dimensions are in inches. Tolerances (except noted):  $.xx = \pm .02$ " (,51 mm),  $.xxx = \pm .005$ " (,127 mm). All specifications are to the latest revisions. Specifications are subject to change without notice. Registered trademarks are the property of their respective companies.