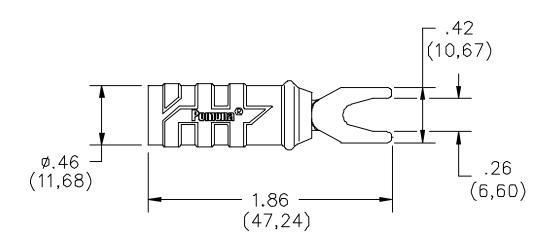

## Model 1614A & 6203 Spade Lug to Insulated Banana Jack

### **MATERIALS:**

Insulator – Nylon Spade – Nickel plated copper.

#### **RATINGS:**

Operating Voltage – 1000 VRMS Max. Current – 15 Amperes

**ORDERING INFORMATION:** Model 6203 - Set of one red, one black spade lug Model 1614A-\*

\* = Color, -0 Black, -2 Red

All dimensions are in inches. Tolerances (except noted):  $.xx = \pm .02$ " (,51 mm),  $.xxx = \pm .005$ " (,127 mm). All specifications are to the latest revisions. Specifications are subject to change without notice. Registered trademarks are the property of their respective companies. Made in USA