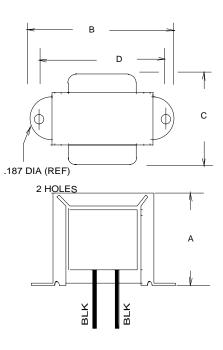

| Dimensions: |       |       | Unit: In inches |
|-------------|-------|-------|-----------------|
| Α           | В     | С     | D               |
| 1.937       | 3.312 | 1.750 | 2.812           |

Weight: 1.0 lbs.