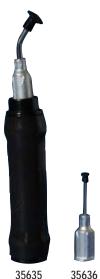

## **Pick-Up Tool**

- · Specialized tool used for pick-up of SMD components on circuit boards
- Small, compact, lightweight; perfect for getting into small places
- ESD protective; will not cause electrostatic discharge
- Made in America

| Vacuum Handling Tool, 3-1/4" tall                       | 35635 |
|---------------------------------------------------------|-------|
| Straight Lifting Needle, 1-1/8" tall, includes 1/8" cup | 35636 |
| Angled Lifting Needle, 1/8" tall, includes 1/8" cup     | 35637 |
| 3/8" ESD Protective Suction Cup                         | 35638 |
| 1/2" ESD Protective Suction Cup                         | 35639 |