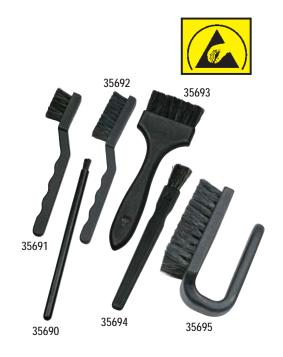

## **Conductive Brushes**

- Brushes minimize static charge generation and dissipate ESD charges to ground when held by grounded personnel
- Dissipative polypropylene black handles are able to remove charges to ground
- Two kinds of bristles semi fine and hard
- Made in America

| Conductive Brush, Round, Firm, 1/4"       | 35690 |
|-------------------------------------------|-------|
| Conductive Brush, Long Handle, Firm, 30mm | 35691 |
| Conductive Brush, Long Handle, Firm, 60mm | 35692 |
| Conductive Brush, Flat, Firm, 2"          | 35693 |
| Conductive Brush, Flat, Semi-Fine, 1/2"   | 35694 |
| Conductive Brush, Curved Handle, Firm     | 35695 |