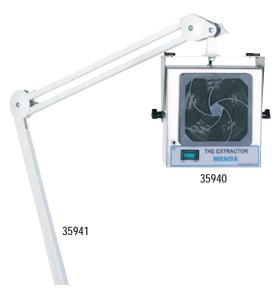

## **The Extractor**

- Powerful, quiet AC fan, lighted rocker switch
- Stainless steel and epoxy coated enclosure, swivel base
- Removable filter grill, ESD ground jack
- Receptacle for wrist strap ground cord
- Heavy duty painted steel swing arm with 40" reach
- Made in America

| The Extractor                    | 35940 |
|----------------------------------|-------|
| Swing Arm for The Extractor      | 35941 |
| Replaceable Foam Filter (3-pack) | 35942 |

Download Technical Bulletin TB-4001