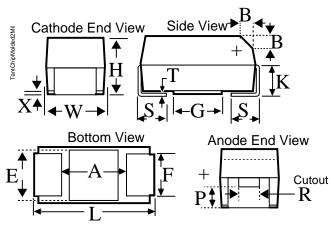

## B76304E6879M018

aka T530X687M004ZTE018

Capacitor, tantalum, 680 uF, 7343, +/-20% Tol, 4V@85C

Cutout at KEMET's option (either end); see note about P and R dimensions and cutout.

#### **Dimensions (mm)**

#### **Specifications**

| ID    | Dimension | Tolerance | Manufacturer:       | KEMET       |
|-------|-----------|-----------|---------------------|-------------|
| L     | 7.3       | +/-0.3    | Capacitance:        | 680 uF      |
| W     | 4.3       | +/-0.3    | Voltage DC @ 85C:   | 4V          |
| Н     | 4         | +/-0.3    | Voltage DC @ 105C:  | 3.2V        |
| K     | 2.3       | +/-0.2    | Tolerance:          | +/-20%      |
| F     | 2.4       | +/-0.1    | Application:        | Low ESR     |
| S     | 1.3       | +/-0.3    | Body Type:          | Molded Chip |
| В     | 0.5       | +/-0.15   | Temperature Range:  | -55/+105C   |
| X     | 0.1       | ref       | ESR:                | 18 mOhm     |
| P     | 1.7       | ref       | Footprint:          | 7343        |
| R     | 1         | 0.13      | Termination:        | Tin         |
|       |           |           | Leakage Current:    | 272 uA      |
|       |           |           | Dissipation Factor: | 10%         |
|       |           |           | Ripple @ 25C:       | 3.9 A       |
|       |           |           | Ripple @ 85C:       | 3.5 A       |
|       |           |           | Ripple @ 105C:      | 1.6 A       |
|       |           |           | Package Kind:       | T&R         |
|       |           |           | Package Quantity:   | 400         |
| Matan |           |           |                     |             |