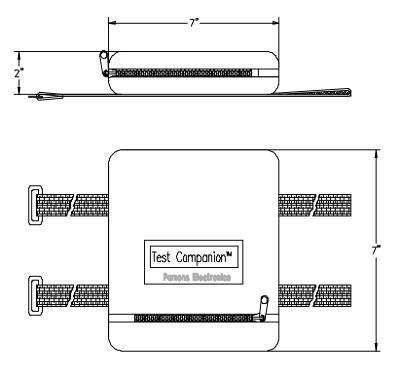

Model 6156 Case, Bench DMM, Universal

## **FEATURES:**

- Straps attach case to the top of your bench-top multimeter
- Zippered compartments hold probes, leads and other accessories
- Fits most bench-top DMM such as Agilent 34401A, Keithley 2000 series and other similar sized meters
- Padded top and bottom protect instruments and accessories from damage

## **MATERIAL:**

Smokey Gray Cordura

All dimensions are in inches. Tolerances (except noted):  $.xx = \pm .02$ " (,51 mm),  $.xxx = \pm .005$ " (,127 mm). All specifications are to the latest revisions. Specifications are subject to change without notice. Registered trademarks are the property of their respective companies. Made in USA