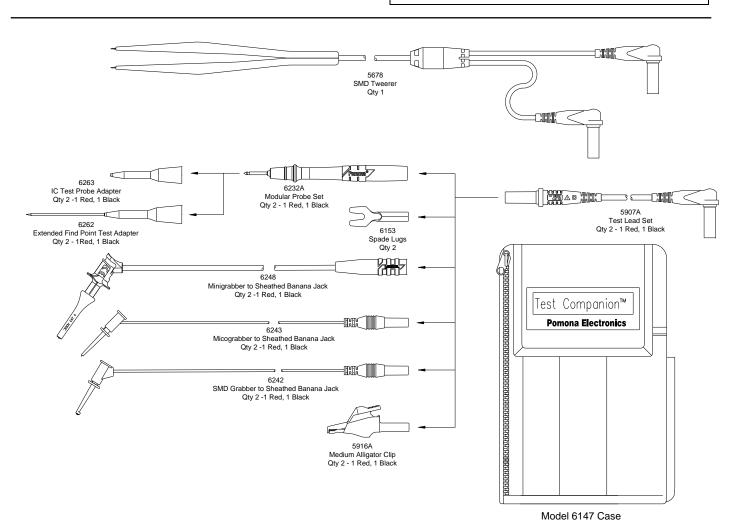

## Model 6174 Electronic Test Companion Kit CE

For data sheets / specifications of the kit individual components, visit the Pomona web site at: www.pomonaelectronics.com

## **FEATURES:**

- $\checkmark$  Test leads with a right angle banana plug are ideal for use with hand held digital multimeter.
- ✓ Flexible test leads feature high strand count silicone wire for extreme flexibility and high temperature resistance.
- $\checkmark$  Banana plugs are molded directly to the wire for superior pull strength.
- ✓ Test probe body, alligator, spade lug and test clips attach directly to test leads for testing versatility
- $\checkmark$  Test accessories conveniently store in the shoulder-pack with carrying strap.
- ✓ Compatible with most multimeters that accept safety style sheathed banana plugs.