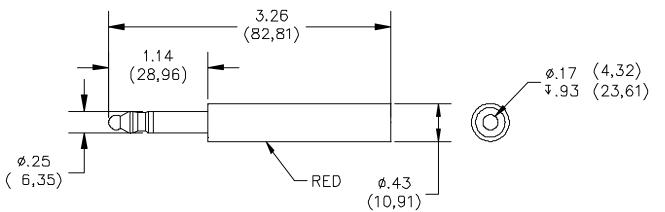

## **ORDERING INFORMATION:** Model 6315

All dimensions are in inches. Tolerances (except noted):  $.xx = \pm .02$ " (,51 mm),  $.xxx = \pm .005$ " (,127 mm). All specifications are to the latest revisions. Specifications are subject to change without notice. Registered trademarks are the property of their respective companies. Made in USA