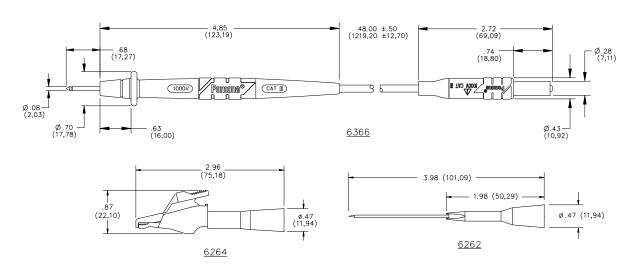

#### **MATERIALS:**

Model 6366: Test Probe with Retractable Sleeve DMM plug: Probe Body: Outer Insulation - Santoprene® Rubber, Color: Gray, Inner Insulation – Polypropylene Fire Retardant, Color: One Black, One Red, Tip: Brass, Wire: 18 AWG, 65 x 36 Tinned Copper Stand, Silicone Insulation, Length: 48" (122cm), O.D. .144" (3,66mm) Banana Plug: Body - Brass, Nickel Plated, Spring - Beryllium Copper, Nickel Plated, Insulation -Polypropylene, Color: One Black, One Red, RATINGS: IEC 1010-2-031, Category III, P2 Compliant, Operating Voltage: 1000V, Current: 10 Amperes

Model **6264**: Alligator Clip Adapter: Body–Steel, Nickel Plated, Insulation–Polypropylene fire retardant, Spring: Music Wire, **RATINGS:** IEC 1010-2-031, Category III, P2 Compliant, Operating Voltage: 300V, Current: 3 Amperes.

Model 6262: Extended Tip Probe Adapter: Tip: Stainless Steel, Tip Insulation: Kynar, Body: Polypropylene fire retardant, RATINGS: IEC 1010-2-031, Category II, P2 Compliant, Operating Voltage: 300V, Current: 3 Amperes.