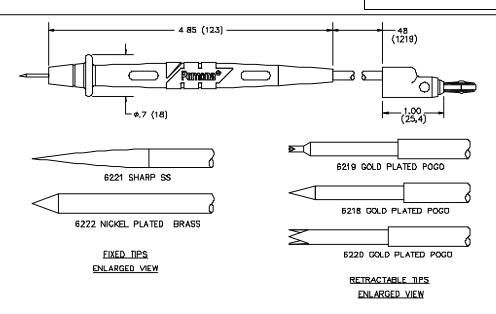

## Model 6473 Test Probe Set with Replaceable Tips

#### **ORDERING INFORMATION: Model 6473**

Includes a set of one black and one red test lead with ten replaceable tips (two of each shown above)

All dimensions are in inches.

All specifications are to the latest revisions. Specifications are subject to change without notice.