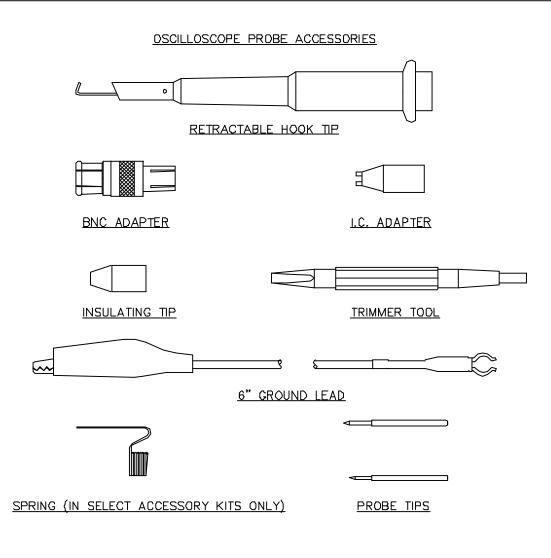

#### **FEATURES:**

- Modular Oscilloscope Probes feature a replaceable cable
- A set of accessories is included with each probe (spring in select kits only)
- As a minimum all probes meet IEC1010-2-031, 300V, CAT II.