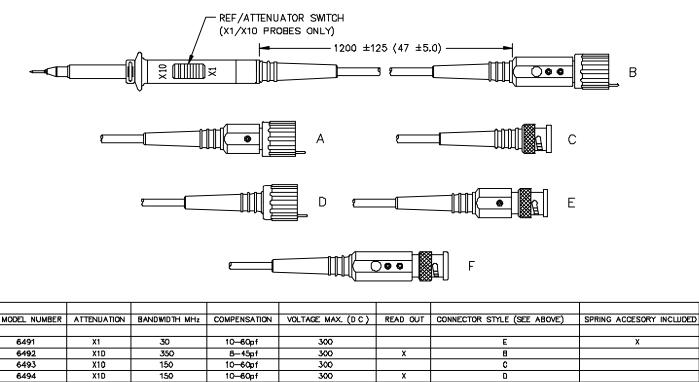

## Models 6491, 6492, 6493, 6494, 6495, 6496, 6497, 6498, 6499, 6500, 6501, and 6550

| 6494 | X1D    |                |         |      |     |     |   |
|------|--------|----------------|---------|------|-----|-----|---|
| 0434 | XIU    | 150            | 10—60pf | 300  | X   | ۵   |   |
| 6495 | X1D    | 250            | 10—60pf | 300  |     | E   |   |
| 6496 | X10    | 300            | 5-45pf  | 300  |     | E   | X |
| 6497 | X1D    | 300            | 5–45pf  | 300  | X   | A   | x |
| 6498 | X1DD   | 300            | 1050pf  | 1500 |     | A   |   |
| 6499 | X1/X10 | 20/150         | 10—60pf | 300  |     | C   |   |
| 6500 | X1/X10 | <b>3</b> 0/25D | 10–50pf | 300  |     | E   |   |
| 6501 | X1D    | 350            | 8-45pf  | 300  |     | F   | x |
| 6550 | N/A    | N/A            | N/A     | 300  | N/A | N/A | x |

#### ORDERING INFORMATION: Model 6491-6501, 6550

Model 6498 cable length is 80"

All dimensions are in inches and metric. All specifications are to the latest revisions. Specifications are subject to change without notice. Registered trademarks are the property of their respective companies. Made in USA

### Models 6491, 6492, 6493, 6494, 6495, 6496, 6497, 6498, 6499, 6500, 6501, and 6550

All dimensions are in inches and metric. All specifications are to the latest revisions. Specifications are subject to change without notice. Registered trademarks are the property of their respective companies. Made in USA