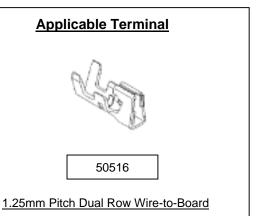

### 5) Applicable terminal and wire:

| Terminal number | Applicable wire size (AWG) | Applicable insulation outer diameter (mm) | Wire insulation strip length (mm) |
|-----------------|----------------------------|-------------------------------------------|-----------------------------------|
| 50516           | #30-32                     | 0.5-1.0                                   | 1.2-1.7                           |
| 50516           | #28                        | 0.5-1.0                                   | 1.2-1.7                           |