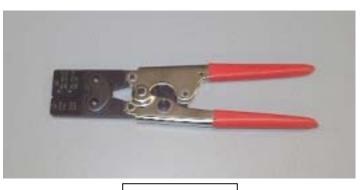

# 2. Specifications

1) Tool name: 57317-5000 Hand Crimp Tool

2) Tool number: 57317-5000

3) Outer dimensions and weight: 230 (width) x 70 (depth) x 15 (thickness) mm, Approx. 400gf

4) Management method: Crimp strength (Details are described to the corresponding

#### 3. Tool Appearance

57317-5000