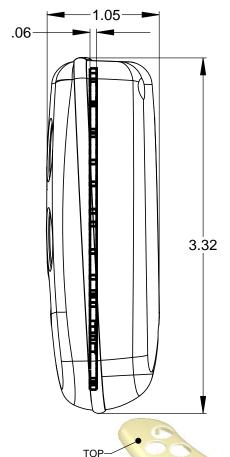

## RPAC CA8B5 (5 button option)

BUTTON MEMBRANE

#2 SCREWS

PN 6008-

(B) COIN BATTERY

HOLDER

1) Serpac Provides the following components:
Top, Bottom, Button Membrane, 9mm keyring and (2) #2 Screws.
All components are shipped unassembled. 20mm COIN BATTERY