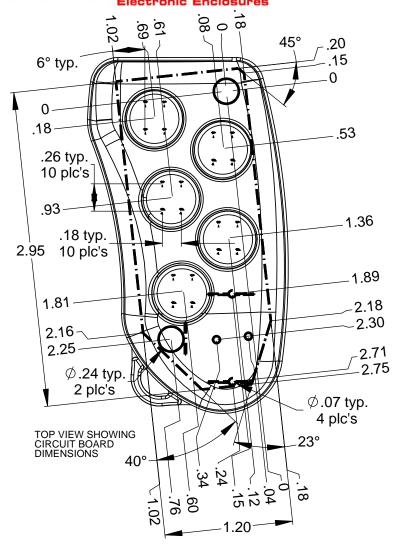

## RPAC CA8B5 (5 button option)

BUTTON MEMBRANE

#2 SCREWS

PN 6008-

(B) COIN BATTERY

HOLDER

1) Serpac Provides the following components:
Top, Bottom, Button Membrane, 9mm keyring and (2) #2 Screws.
All components are shipped unassembled. 20mm COIN BATTERY

2) The switches characteristics recommended for this enclosure are:
- 4.3 mm in height from mounting surface to top of push plate.
- Operating force recommended is 1.6 N or more.

3) For battery contacts use:

- for Coin battery Keystone 3003 positive and 2990 negative.

-BOTTOM

-CIRCUIT

BOARD

ALL DIMENSIONS ARE ± .010" 2009 Wright Ave, La Verne, CA 91750 Ph:(626) 331-0517 Fx: (626) 331-8584 www.serpac.com