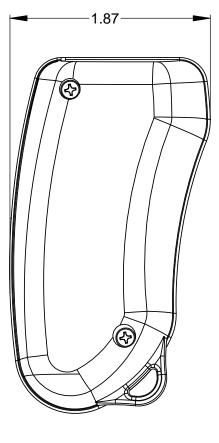

## RPAC CA8B5 (5 button option)

BUTTON MEMBRANE

#2 SCREWS

PN 6008-

(B) COIN BATTERY

HOLDER

1) Serpac Provides the following components:
Top, Bottom, Button Membrane, 9mm keyring and (2) #2 Screws.
All components are shipped unassembled. 20mm COIN BATTERY