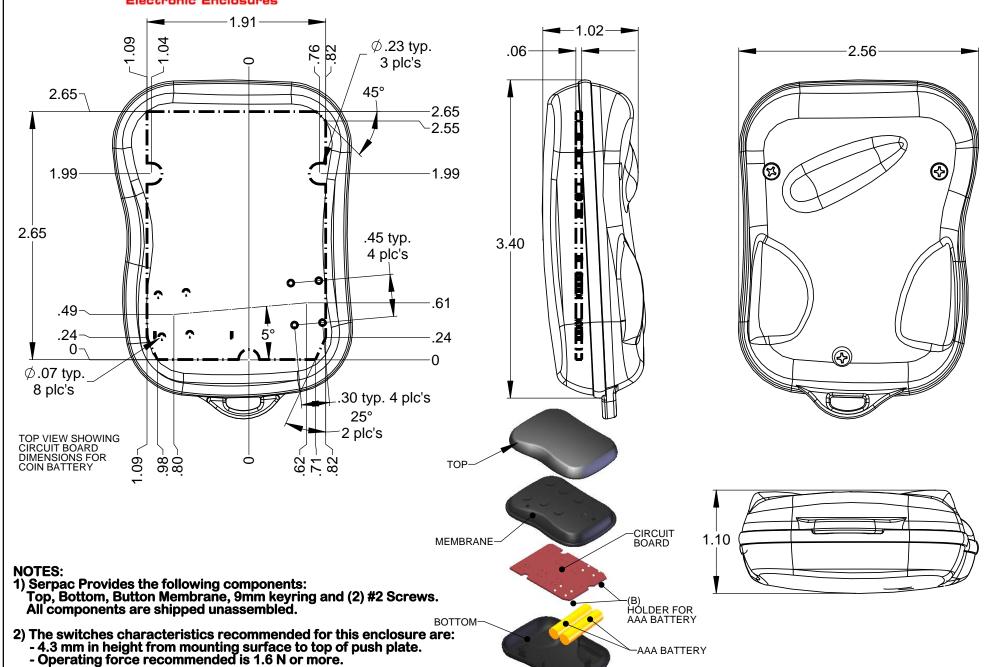

## **NOTES:**

1) Serpac Provides the following components:
Top, Bottom, Button Membrane, 9mm keyring and (2) #2 Screws.
All components are shipped unassembled.

2) The switches characteristics recommended for this enclosure are:
4.3 mm in height from mounting surface to top of push plate.
Operating force recommended is 1.6 N or more.

3) For battery contacts use:
- for Coin battery Keystone 3003 positive and 2990 negative

ALL DIMENSIONS ARE ± .010" 2009 Wright Ave, La Verne, CA 91750 Ph:(626) 331-0517 Fx: (626) 331-8584 www.serpac.com

## CA10BO (no buttons, AAA option) Electronic Enclosures

#2 SCREWS

3) For battery contacts use:
- for (2) AAA Batteries use Keystone 82 (2 per battery)

ALL DIMENSIONS ARE ± .010" 2009 Wright Ave, La Verne, CA 91750 Ph:(626) 331-0517 Fx: (626) 331-8584 www.serpac.com