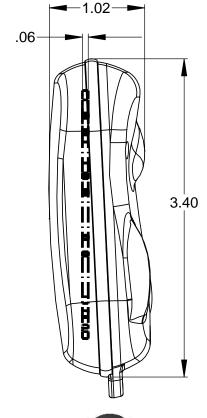

## ERPACCA10BO (no buttons option)

BOTTOM-

#2 SCREWS

PN 6008-

-(B) COIN

BATTERY HOLDER

`─20mm COIN BATTERY

## **NOTES:**

1) Serpac Provides the following components:
Top, Bottom, Button Membrane, 9mm keyring and (2) #2 Screws.
All components are shipped unassembled.

2) The switches characteristics recommended for this enclosure are:
4.3 mm in height from mounting surface to top of push plate.
Operating force recommended is 1.6 N or more.