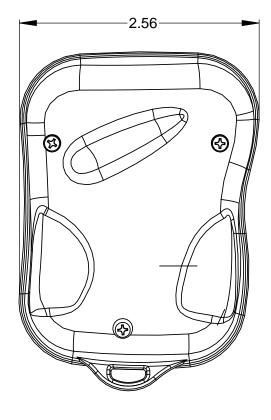

## ERPACCA10BO (no buttons option)

BOTTOM-

#2 SCREWS

PN 6008-

-(B) COIN

BATTERY HOLDER

`─20mm COIN BATTERY

## **NOTES:**

1) Serpac Provides the following components:
Top, Bottom, Button Membrane, 9mm keyring and (2) #2 Screws.
All components are shipped unassembled.

2) The switches characteristics recommended for this enclosure are:
4.3 mm in height from mounting surface to top of push plate.
Operating force recommended is 1.6 N or more.