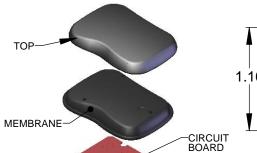

## ERPACCA10BO (no buttons option)

BOTTOM-

#2 SCREWS

PN 6008-

-(B) COIN

BATTERY HOLDER

`─20mm COIN BATTERY

## **NOTES:**

1) Serpac Provides the following components:
Top, Bottom, Button Membrane, 9mm keyring and (2) #2 Screws.
All components are shipped unassembled.

2) The switches characteristics recommended for this enclosure are:
4.3 mm in height from mounting surface to top of push plate.
Operating force recommended is 1.6 N or more.

3) For battery contacts use:
- for Coin battery Keystone 3003 positive and 2990 negative

ALL DIMENSIONS ARE ± .010" 2009 Wright Ave, La Verne, CA 91750 Ph:(626) 331-0517 Fx: (626) 331-8584 www.serpac.com