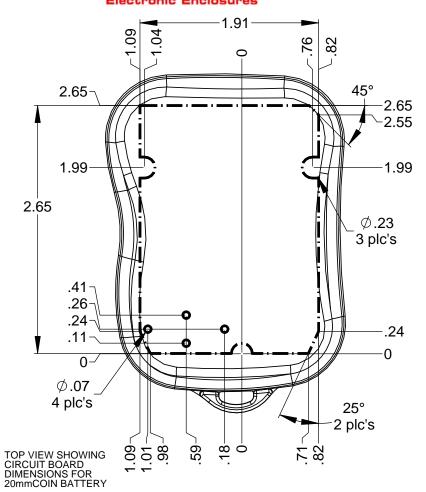

## ERPACCA10BO (no buttons option)

BOTTOM-

#2 SCREWS

PN 6008-

-(B) COIN

BATTERY HOLDER

`─20mm COIN BATTERY

## **NOTES:**

1) Serpac Provides the following components:
Top, Bottom, Button Membrane, 9mm keyring and (2) #2 Screws.
All components are shipped unassembled.

2) The switches characteristics recommended for this enclosure are:
4.3 mm in height from mounting surface to top of push plate.
Operating force recommended is 1.6 N or more.

3) For battery contacts use:
- for Coin battery Keystone 3003 positive and 2990 negative

ALL DIMENSIONS ARE ± .010" 2009 Wright Ave, La Verne, CA 91750 Ph:(626) 331-0517 Fx: (626) 331-8584 www.serpac.com