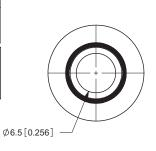

### **MECHANICAL DRAWINGS**

|                        | MATERIAL | PLATING |
|------------------------|----------|---------|
| pins                   | brass    | silver  |
| shell                  | steel    | nickel  |
| insulator (30~80, 130) | PC       |         |
| insulator (81)         | ABS      |         |
| boot (30~80, 130)      | EVA      |         |
| boot (81)              | PE       |         |
|                        |          |         |