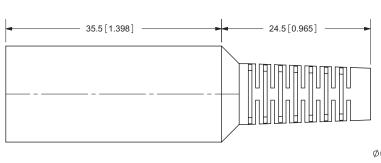

### **MECHANICAL DRAWINGS**

|                        | MATERIAL | PLATING |
|------------------------|----------|---------|
| pins                   | brass    | silver  |
| shell                  | steel    | nickel  |
| insulator (30~80, 130) | PC       |         |
| insulator (81)         | ABS      |         |
| boot (30~80, 130)      | EVA      |         |
| boot (81)              | PE       |         |
|                        |          |         |