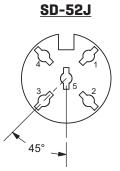

### **MECHANICAL DRAWINGS**

|                        | MATERIAL | PLATING |
|------------------------|----------|---------|
| pins                   | brass    | silver  |
| shell                  | steel    | nickel  |
| insulator (30~80, 130) | PC       |         |
| insulator (81)         | ABS      |         |
| boot (30~80, 130)      | EVA      |         |
| boot (81)              | PE       |         |
|                        |          |         |