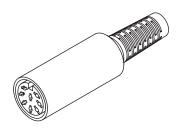

### **MECHANICAL DRAWINGS**

|                        | MATERIAL | PLATING |
|------------------------|----------|---------|
| pins                   | brass    | silver  |
| shell                  | steel    | nickel  |
| insulator (30~80, 130) | PC       |         |
| insulator (81)         | ABS      |         |
| boot (30~80, 130)      | EVA      |         |
| boot (81)              | PE       |         |
|                        |          |         |

**SD-70J** 

SD-130J