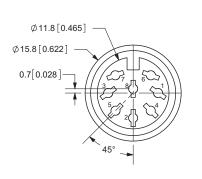

### **MECHANICAL DRAWINGS**

|                        | MATERIAL | PLATING |
|------------------------|----------|---------|
| pins                   | brass    | silver  |
| shell                  | steel    | nickel  |
| insulator (30~80, 130) | PC       |         |
| insulator (81)         | ABS      |         |
| boot (30~80, 130)      | EVA      |         |
| boot (81)              | PE       |         |
|                        |          |         |