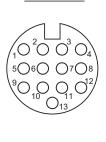

### **MECHANICAL DRAWINGS**

|                        | MATERIAL | PLATING |
|------------------------|----------|---------|
| pins                   | brass    | silver  |
| shell                  | steel    | nickel  |
| insulator (30~80, 130) | PC       |         |
| insulator (81)         | ABS      |         |
| boot (30~80, 130)      | EVA      |         |
| boot (81)              | PE       |         |
|                        |          |         |

**SD-70J** 

SD-130J