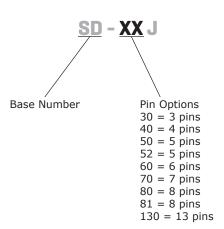

#### **PART NUMBER KEY**

# SERIES: SD-XXJ | DESCRIPTION: STANDARD DIN CONNECTOR