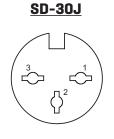

UI Inc.: Excellent Integrated System Limited**

Datasheet of SD-30J - CONN CIRCULAR DIN 3PIN FEMALE

Contact us: sales@integrated-circuit.com Website: www.integrated-circuit.com

For more information, please visit the product page.

CUI Inc | SERIES: SD-XXJ | DESCRIPTION: STANDARD DIN CONNECTOR

date 05/13/2015 | page 2 of 3

### **MECHANICAL DRAWINGS**





|                        | MATERIAL | PLATING |
|------------------------|----------|---------|
| pins                   | brass    | silver  |
| shell                  | steel    | nickel  |
| insulator (30~80, 130) | PC       |         |
| insulator (81)         | ABS      |         |
| boot (30~80, 130)      | EVA      |         |
| boot (81)              | PE       |         |
|                        |          |         |

















**SD-70J** 







SD-130J



#### **Distributor of CUI Inc.: Excellent Integrated System Limited**

Datasheet of SD-30J - CONN CIRCULAR DIN 3PIN FEMALE

Contact us: sales@integrated-circuit.com Website: www.integrated-circuit.com

For more information, please visit the product page.

CUI Inc | SERIES: SD-XXJ | DESCRIPTION: STANDARD DIN CONNECTOR

date 05/13/2015 | page 3 of 3

#### **REVISION HISTORY**

| rev. | description                                           | date       |
|------|-------------------------------------------------------|------------|
| 1.0  | initial release                                       | 02/23/2006 |
| 1.01 | new template applied                                  | 02/22/2012 |
| 1.02 | corrected center pin positioning on SD-80J and SD-81J | 10/01