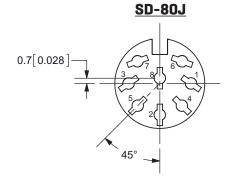

### **MECHANICAL DRAWINGS**

|                        | MATERIAL | PLATING |
|------------------------|----------|---------|
| pins                   | brass    | silver  |
| shell                  | steel    | nickel  |
| insulator (30~80, 130) | PC       |         |
| insulator (81)         | ABS      |         |
| boot (30~80, 130)      | EVA      |         |
| boot (81)              | PE       |         |
|                        |          |         |

#### **REVISION HISTORY**

| rev. | description                                           | date       |
|------|-------------------------------------------------------|------------|
| 1.0  | initial release                                       | 02/23/2006 |
| 1.01 | new template applied                                  | 02/22/2012 |
| 1.02 | corrected center pin positioning on SD-80J and SD-81J | 10/01/2013 |
| 1.03 | updated datasheet                                     | 05/13/2015 |