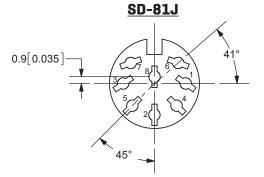

### **MECHANICAL DRAWINGS**

|                        | MATERIAL | PLATING |
|------------------------|----------|---------|
| pins                   | brass    | silver  |
| shell                  | steel    | nickel  |
| insulator (30~80, 130) | PC       |         |
| insulator (81)         | ABS      |         |
| boot (30~80, 130)      | EVA      |         |
| boot (81)              | PE       |         |
|                        |          |         |

#### **REVISION HISTORY**

| rev. | description                                           | date       |
|------|-------------------------------------------------------|------------|
| 1.0  | initial release                                       | 02/23/2006 |
| 1.01 | new template applied                                  | 02/22/2012 |
| 1.02 | corrected center pin positioning on SD-80J and SD-81J | 10/01/2013 |
| 1.03 | updated datasheet                                     | 05/13/2015 |