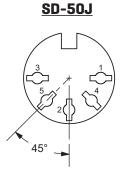

### **MECHANICAL DRAWINGS**

|                        | MATERIAL | PLATING |
|------------------------|----------|---------|
| pins                   | brass    | silver  |
| shell                  | steel    | nickel  |
| insulator (30~80, 130) | PC       |         |
| insulator (81)         | ABS      |         |
| boot (30~80, 130)      | EVA      |         |
| boot (81)              | PE       |         |
|                        |          |         |