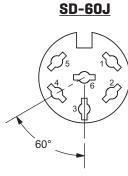

### **MECHANICAL DRAWINGS**

|                        | MATERIAL | PLATING |
|------------------------|----------|---------|
| pins                   | brass    | silver  |
| shell                  | steel    | nickel  |
| insulator (30~80, 130) | PC       |         |
| insulator (81)         | ABS      |         |
| boot (30~80, 130)      | EVA      |         |
| boot (81)              | PE       |         |
|                        |          |         |