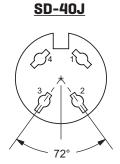

### **MECHANICAL DRAWINGS**

|                        | MATERIAL | PLATING |
|------------------------|----------|---------|
| pins                   | brass    | silver  |
| shell                  | steel    | nickel  |
| insulator (30~80, 130) | PC       |         |
| insulator (81)         | ABS      |         |
| boot (30~80, 130)      | EVA      |         |
| boot (81)              | PE       |         |
|                        |          |         |