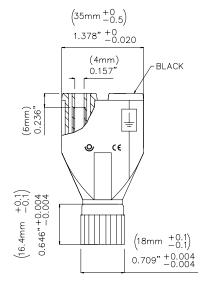

## Models 72910 IEC Insulated BNC (M) to 2 male banana 4 mm plugs

#### **Features**

- IEC Insulated BNC (M) to 2 male banana 4 mm plugs
- Adapter converts Double banana Jack Test Instruments to BNC configuration for added shielding.
- Rating: 500V Cat I, 150V Cat II

#### Materials

- Connector body: Nickel plated Brass
- Center Contact: Gold Plated Brass
- Dielectric: White PTFE
- Insulation: Polyamide
- Plug spring: Nickel plated bronze Beryllium copper.
- Plug Body: Nickel plated Brass
- Plug Insulation: Polysulfone