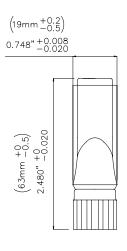

uestions, you can email us directly: <u>sales@integrated-circuit.com</u>



Distributor of Pomona Electronics: Excellent Integrated System Limited Datasheet of 72910 - BANANA PLUG INS BNC M TO SHEATHD



# Technical Data Sheet

## Models 72910 IEC Insulated BNC (M) to 2 male banana 4 mm plugs



#### **Features**

- IEC Insulated BNC (M) to 2 male banana 4 mm plugs
- Adapter converts Double banana Jack Test Instruments to BNC configuration for added shielding.
- Rating: 500V Cat I, 150V Cat II

#### Materials

- Connector body: Nickel plated Brass
- Center Contact: Gold Plated Brass
- Dielectric: White PTFE
- Insulation: Polyamide
- Plug spring: Nickel plated bronze Beryllium copper.
- Plug Body: Nickel plated Brass
- Plug Insulation: Polysulfone

# **Ordering Information**

Model: 72910





### **Specifications**

| Max Current | ЗА                        |
|-------------|---------------------------|
| Max Voltage | 500V CAT I,<br>150V CATII |

 USA:
 Sales:
 800-490-2361
 Technical Support:
 800-241 

 2060
 Fax:
 888-403-3360
 International:
 425-446-5500

 Europe:
 31-(0)
 40
 2675
 150
 International:
 425-446-5500

e-mail: technicalsupport@pomonatest.com

Where to Buy: www.pomonaelectronics.com