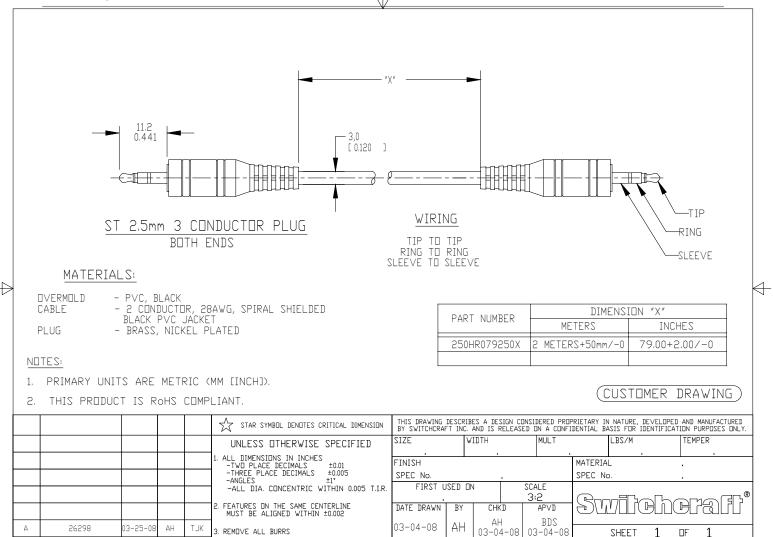

## Distributor of Switchcraft Inc.: Excellent Integrated System Limited

Datasheet of 250HR079250X - 2.5MM CABLE ST/ST 2

Contact us: sales@integrated-circuit.com Website: www.integrated-circuit.com

NAME

4[4]

DO NOT SCALE DRAWING

SolidWorks CAD File

CABLE ASSEMBLY

2.5mm 3 CONDUCTOR ST TO ST, RoHS

PART No

250HR

250X

Α