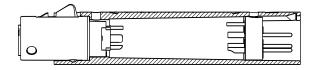

## **DMX ADAPTER**

Switchcraft introduces our new series of DMX adapters. The DMX adapters were developed for use in the theater lighting industry. The adapters allow the end user to use standard 3 pin XLR cable assemblies in connecting DMX equipment. The adapters are available in 3 pin male to 5 pin female and 5 pin male to 3 pin female. All are wired "straight through."

#### **Features and Benefits**

- Nickel-plated die-cast housing increases durability
- Pre-wired for immediate use
- Available in two configurations

#### **Ordering Information**

S3F5M 3 pin female to 5 pin male S5F3M 5 pin female to 3 pin male

See back page for wiring schematics.