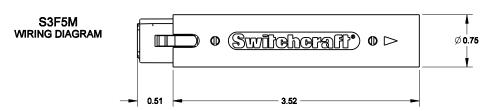

#### **Ordering Information**

S3F5M 3 pin female to 5 pin male S5F3M 5 pin female to 3 pin male

See back page for wiring schematics.

## 2 DMX ADAPTER PRODUCT BULLETIN 542

S3F5M 3 PIN FEMALE TO 5 PIN MALE DMX ADAPTER

S5F3M 5 PIN FEMALE TO 3 PIN MALE DMX ADAPTER