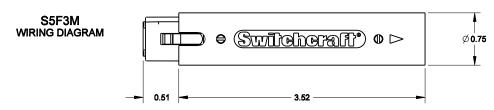

#### **Ordering Information**

S3F5M 3 pin female to 5 pin male S5F3M 5 pin female to 3 pin male

See back page for wiring schematics.

## 2 DMX ADAPTER PRODUCT BULLETIN 542

S3F5M 3 PIN FEMALE TO 5 PIN MALE DMX ADAPTER

S5F3M 5 PIN FEMALE TO 3 PIN MALE DMX ADAPTER