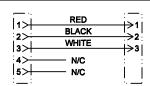

#### **Ordering Information**

S3F5M 3 pin female to 5 pin male S5F3M 5 pin female to 3 pin male

See back page for wiring schematics.

## 2 DMX ADAPTER PRODUCT BULLETIN 542

S3F5M 3 PIN FEMALE TO 5 PIN MALE DMX ADAPTER

S5F3M 5 PIN FEMALE TO 3 PIN MALE DMX ADAPTER