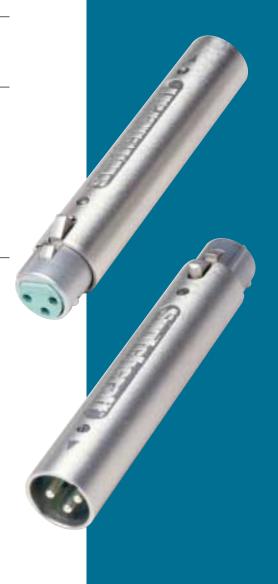

## **DMX ADAPTER**

Switchcraft introduces our new series of DMX adapters. The DMX adapters were developed for use in the theater lighting industry. The adapters allow the end user to use standard 3 pin XLR cable assemblies in connecting DMX equipment. The adapters are available in 3 pin male to 5 pin female and 5 pin male to 3 pin female. All are wired "straight through."

#### **Ordering Information**

S3F5M 3 pin female to 5 pin male S5F3M 5 pin female to 3 pin male

See back page for wiring schematics.

## 2 DMX ADAPTER PRODUCT BULLETIN 542

S3F5M 3 PIN FEMALE TO 5 PIN MALE DMX ADAPTER

S5F3M 5 PIN FEMALE TO 3 PIN MALE DMX ADAPTER