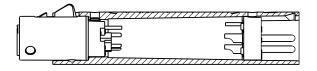

## **DMX ADAPTER**

Switchcraft introduces our new series of DMX adapters. The DMX adapters were developed for use in the theater lighting industry. The adapters allow the end user to use standard 3 pin XLR cable assemblies in connecting DMX equipment. The adapters are available in 3 pin male to 5 pin female and 5 pin male to 3 pin female. All are wired "straight through."

#### **Ordering Information**

S3F5M 3 pin female to 5 pin male S5F3M 5 pin female to 3 pin male

See back page for wiring schematics.