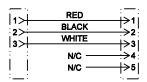

#### **Ordering Information**

S3F5M 3 pin female to 5 pin male S5F3M 5 pin female to 3 pin male

See back page for wiring schematics.