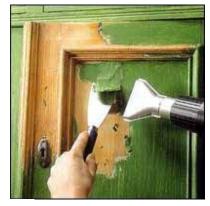

## **PROFESSIONAL HEAT GUNS**

**STEINEL Professional Heat Guns** are ideal for jobs requiring unrestricted airf such as drying putty, loosening seized bolts, shrink wrapping, stripping paint, removing floo welding and shaping plastics, softening or activating adhesives and many other professional DIY applications.

Dry Paint & Fillers

Shrink Fit Cables

Shape Plastics

Loosen Adhesives

Wax Skis & Snowboards

Apply Plasti coatings