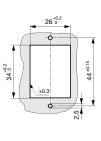

#### **Dimension**

Accessories / CZZ11, Screw-on Collar with Cover, IP65

Accessories / CZZ21, Screw-on Collar with Cover, IP65

Accessories / CZZ31, Screw-on Collar with Cover, IP65