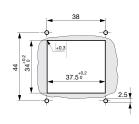

#### **Dimension**

Accessories / CZZ11, Screw-on Collar with Cover, IP65

Accessories / CZZ21, Screw-on Collar with Cover, IP65

Accessories / CZZ31, Screw-on Collar with Cover, IP65