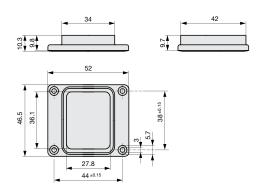

#### **Dimension**

Accessories / CZZ11, Screw-on Collar with Cover, IP65

Accessories / CZZ21, Screw-on Collar with Cover, IP65

Accessories / CZZ31, Screw-on Collar with Cover, IP65