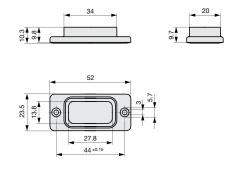

#### **Dimension**

Accessories / CZZ11, Screw-on Collar with Cover, IP65

Accessories / CZZ21, Screw-on Collar with Cover, IP65

Accessories / CZZ31, Screw-on Collar with Cover, IP65