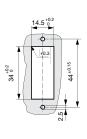

#### **Dimension**

Accessories / CZZ11, Screw-on Collar with Cover, IP65

Accessories / CZZ21, Screw-on Collar with Cover, IP65

Accessories / CZZ31, Screw-on Collar with Cover, IP65