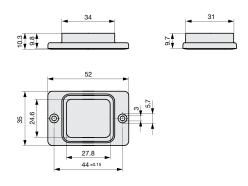

#### **Dimension**

Accessories / CZZ11, Screw-on Collar with Cover, IP65

Accessories / CZZ21, Screw-on Collar with Cover, IP65

Accessories / CZZ31, Screw-on Collar with Cover, IP65