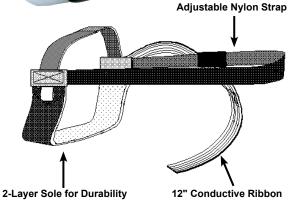

## **Distributor of SCS: Excellent Integrated System Limited**

Datasheet of TG1M - ESD TOE GROUNDER

Contact us: sales@integrated-circuit.com Website: www.integrated-circuit.com

TG1M Toe Grounders are designed for use on standard shoes, including high heeled shoes. This quality Toe Grounder features a durable two-layer sole and an 12 inch multi-strand conductive ribbon. This item is UL listed and lot numbered. To be worn on both feet, but TG1M is sold one each.

| Properties     | Typical Value            | Test Method                           |
|----------------|--------------------------|---------------------------------------|
| Hook and Loop  | 3/4" Black               |                                       |
| Elastic Strap  | 3/4" Black               |                                       |
| Resistor       | 1 Megohm                 |                                       |
| Sole Exterior  | <10 <sup>5</sup> ohms    |                                       |
| Total Grounder | 1 x 10 <sup>6</sup> ohms | ANSI/ESD S20.20, EIA 625<br>ESD-SP9.2 |