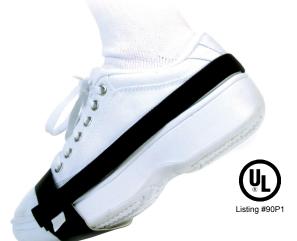

## **Distributor of SCS: Excellent Integrated System Limited**

Datasheet of TG1M - ESD TOE GROUNDER

Contact us: sales@integrated-circuit.com Website: www.integrated-circuit.com

TG1M Toe Grounders are designed for use on standard shoes, including high heeled shoes. This quality Toe Grounder features a durable two-layer sole and an 12 inch multi-strand conductive ribbon. This item is UL listed and lot numbered. To be worn on both feet, but TG1M is sold one each.