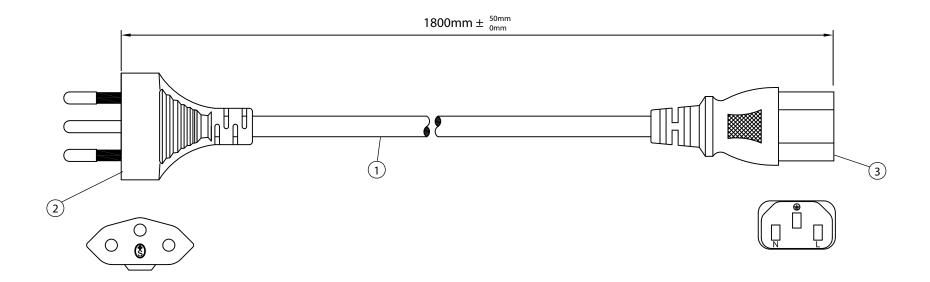

## NOTES:

- 1. CORDAGE: H05VV-F, 3x1.00mm, UNSHIELDED, CEE COLOR CODE, TEMP. RATING: 70°C, RATING: 250V 10A, JACKET COLOR: BLACK
- 2. PLUG: SEV 1011
- 3. CONNECTOR: IEC 60320 C13
- 4. APPROVALS: SWITZERLAND
- 5. ROHS COMPLIANT