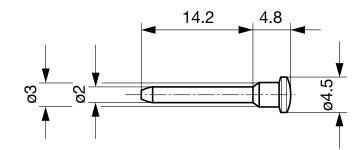

## **Technical Data**

| Diameter                  | 2mm             | Resistance to Soldering Heat | 260 °C / 5 sec acc. to IEC 60068-2- |
|---------------------------|-----------------|------------------------------|-------------------------------------|
| Rated current             | 10A             |                              | 20 , Test Tb, method 1A             |
| Allowable Operation Temp. | -25 °C to 70 °C | Weight                       | 0.5g                                |
| · · · ·                   |                 | Material: Housing            | Thermoplastic (PC), UL 94V-2        |

#### Dimensions