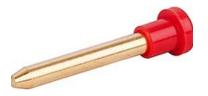

Distributor of Schurter: Excellent Integrated System Limited Datasheet of 0040.1061 - TEST PROBE PS 10A BLACK Contact us: sales@integrated-circuit.com Web

Test Jacks & Probes www.schurter.com/PG08 PS 1061

PS 1061 Test Probe, Ø 2 mm, 10 A

request for product

Surface of contacts

pdf-datasheet, html-datasheet, General Product Information, RoHS,

CHINA-RoHS, REACH, Distributor-Stock-Check, Accessories, Detailed

## Description

- Test Probe

- diameter 2.0 mm

#### **All Variants**

| Product group | Color | Order Number |
|---------------|-------|--------------|
| Test Probe    | red   | 0040.1062    |

Most Popular.

Availability for all products can be searched real-time:http://www.schurter. com/Stock-Check/Stock-Check-SCHURTER