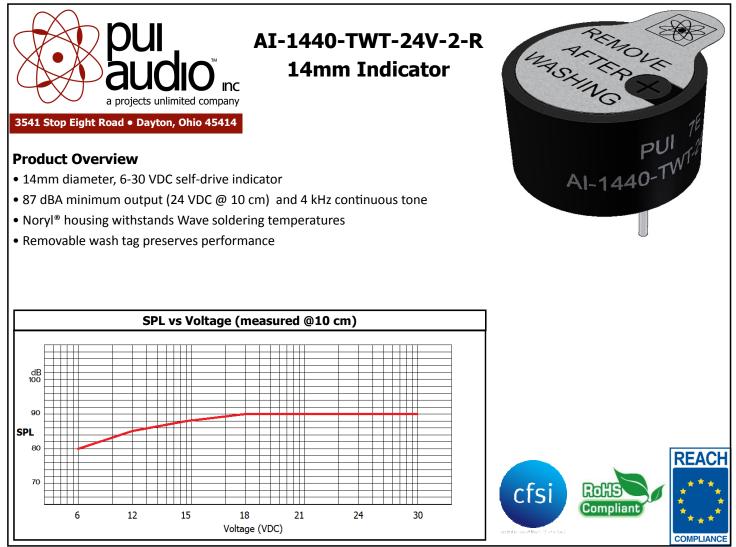

**Distributor of PUI Audio, Inc.: Excellent Integrated System Limited** Datasheet of AI-1440-TWT-24V-2-R - BUZZER PIEZO 24VDC 4.0KHZ PCB Contact us: sales@integrated-circuit.com Website: www.integrated-circuit.com